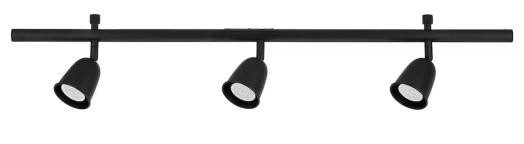

### SKURUP

Ceiling track, 3-spots, black

# BD**9**.90

Price incl. VAT

Light bulbs sold separately. IKEA recommends LED bulb GU10 (3 pcs).

 $\bullet \bullet \bullet$ 

#### How to get it

TTT

Metal, rugged constructions and timeless design – enjoy the SKURUP lamp series for a long time. Simple adjustments and different types of lamps make the series practical and flexible throughout the home.